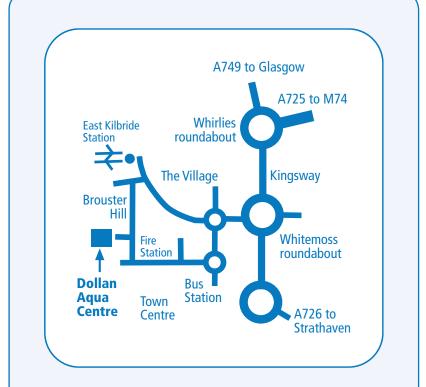

Dollan Aqua Centre, Brouster Hill, East Kilbride G74 1AF Tel: 01355 260000

This information can be made available in large print, please ask at Reception, or telephone: **01698 476202**. For information on disabled access, please see our 'Customer access' leaflet.