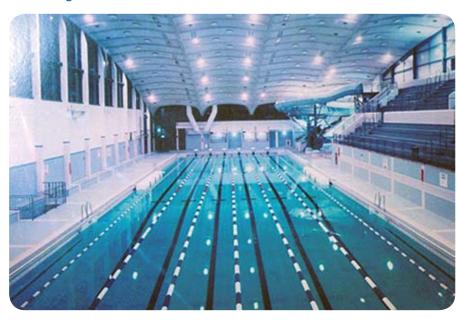

#### **Swimming Pool**

Whether you want to lane swim on your lunch break to stay fit or attend swimming lessons, Dollan Aqua Centre's 50 metre pool with its adjustable floor provides a safe, spacious swimming environment for you.

The main pool is open:

Monday – Thursday 7:30am – 9:30pm\*

Saturday\*\* and Sunday: 8:00am – 4:00pm

Friday: 7:30am – 8:00pm